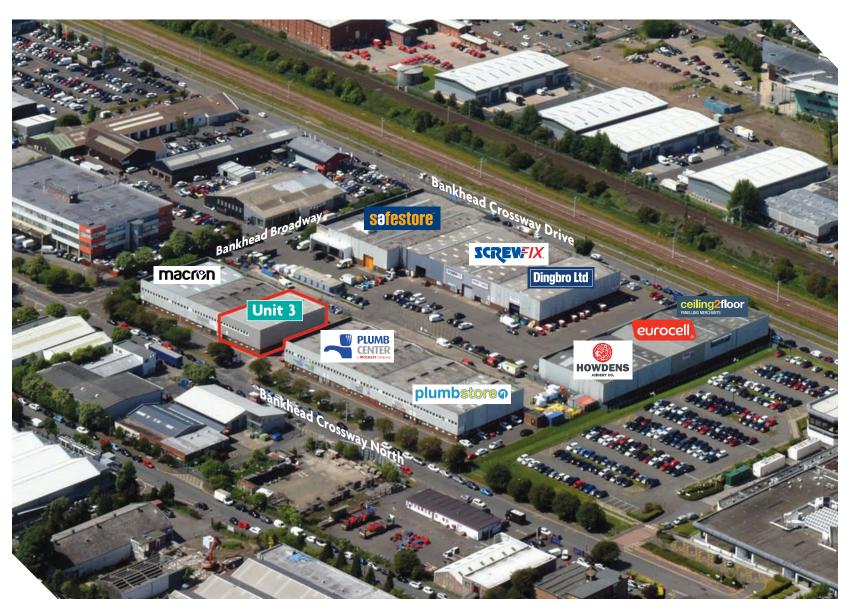

# · AVAILABLE Q2 2022

 NEARBY OCCUPIERS INCLUDE Screwfix, Howdens, Dingbro, Wet Rooms, Safestore, Plumb Centre, Macron, Fire Glass, Eurocell and Ceilings2Floor.

Prominent industrial/trade unit with offices and secure yard

# **LOCATION**

This unit is situated at the entrance to Bankhead Industrial Estate and also fronts directly onto Bankhead Crossway North. Bankhead is located within Sighthill Industrial Estate which is one of Edinburgh's most established and accessible industrial/trade locations, being on the west side of the city centre and close to the bypass and Scotland's motorway network.

The estate is approximately 4 miles west of the city centre and benefits from immediate access to the Edinburgh City Bypass and the M8 (Edinburgh-Glasgow motorway). The estate is well situated to serve not only Edinburgh city centre but also central Scotland via the motorway network.