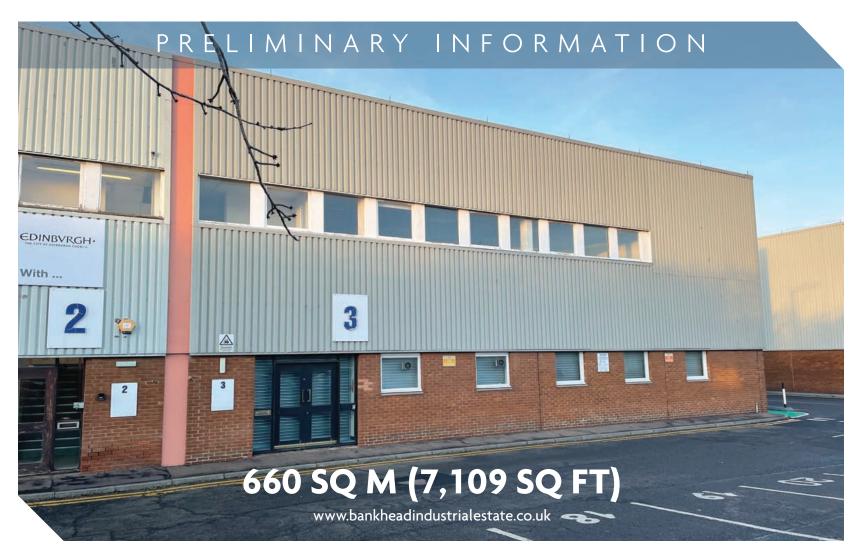

# Bankhead Unit 3 INDUSTRIAL ESTATE

Prominent industrial/trade unit with offices and secure yard

Unit 3, 6C Bankhead Crossway North, **Edinburgh** EH11 4BP

# **DESCRIPTION**

A prominent end of terrace industrial/trade unit of steel portal frame construction with offices at first floor level at the front of the building. The minimum eaves height is 7.5m and the unit benefits from a small fenced yard to the rear of the building accessed via a pedestrian fire exit door and also a roller shutter door. Generally the property is fitted and decorated to a good standard and some refurbishment works will be carried out before an entry date is offered.

# **ACCOMMODATION**

We estimate the gross internal area of the accommodation to be as follows:

| Unit 3 | 660 sq m | (7,109 sq ft) |
|--------|----------|---------------|
|--------|----------|---------------|