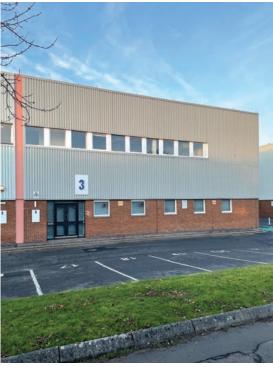

# Bankhead Unit 3 INDUSTRIAL ESTATE

Prominent industrial/trade unit with offices and secure yard

Unit 3, 6C Bankhead Crossway North, **Edinburgh** EH11 4BP

# **DESCRIPTION**

A prominent end of terrace industrial/trade unit of steel portal frame construction with offices at first floor level at the front of the building. The minimum eaves height is 7.5m and the unit benefits from a small fenced yard to the rear of the building accessed via a pedestrian fire exit door and also a roller shutter door. Generally the property is fitted and decorated to a good standard and some refurbishment works will be carried out before an entry date is offered.