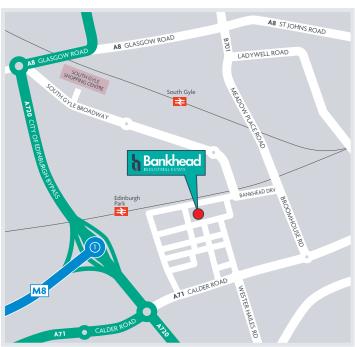

# **LOCATION**

This unit is situated at the entrance to Bankhead Industrial Estate and also fronts directly onto Bankhead Crossway North. Bankhead is located within Sighthill Industrial Estate which is one of Edinburgh's most established and accessible industrial/trade locations, being on the west side of the city centre and close to the bypass and Scotland's motorway network.

The estate is approximately 4 miles west of the city centre and benefits from immediate access to the Edinburgh City Bypass and the M8 (Edinburgh-Glasgow motorway). The estate is well situated to serve not only Edinburgh city centre but also central Scotland via the motorway network.