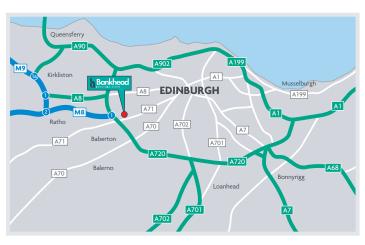

# **LOCATION**

This unit is situated at the entrance to Bankhead Industrial Estate and also fronts directly onto Bankhead Crossway North. Bankhead is located within Sighthill Industrial Estate which is one of Edinburgh's most established and accessible industrial/trade locations, being on the west side of the city centre and close to the bypass and Scotland's motorway network.

The estate is approximately 4 miles west of the city centre and benefits from immediate access to the Edinburgh City Bypass and the M8 (Edinburgh-Glasgow motorway). The estate is well situated to serve not only Edinburgh city centre but also central Scotland via the motorway network.

The unit is within walking distance of the Bankhead Tram Stop providing quick and easy access to Edinburgh Airport and also the city centre.

www.bankheadindustrialestate.co.uk