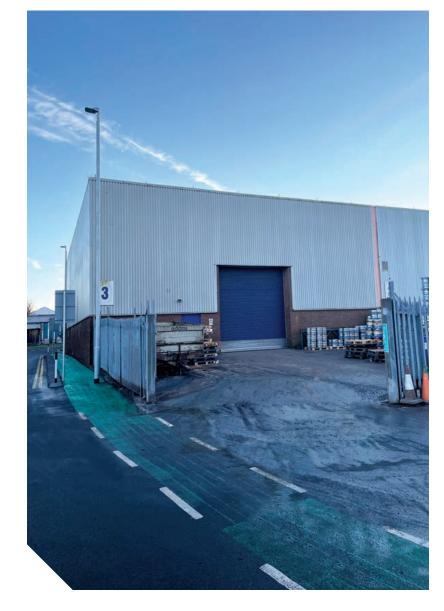

# **DESCRIPTION**

A prominent end of terrace industrial/trade unit of steel portal frame construction with offices at first floor level at the front of the building. The minimum eaves height is 7.5m and the unit benefits from a small fenced yard to the rear of the building accessed via a pedestrian fire exit door and also a roller shutter door. Generally the property is fitted and decorated to a good standard and some refurbishment works will be carried out before an entry date is offered.