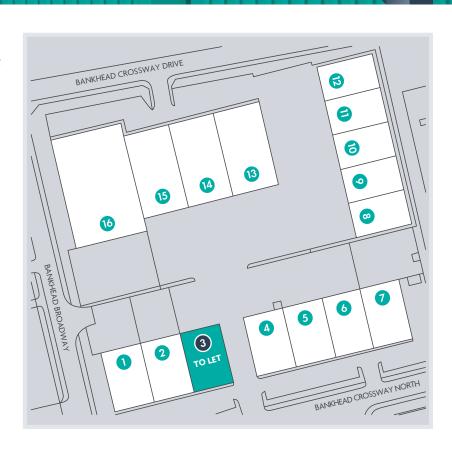

# · AVAILABLE Q2 2022

 NEARBY OCCUPIERS INCLUDE Screwfix, Howdens, Dingbro, Wet Rooms, Safestore, Plumb Centre, Macron, Fire Glass, Eurocell and Ceilings2Floor.

Prominent industrial/trade unit with offices and secure yard

# **LOCATION**

This unit is situated at the entrance to Bankhead Industrial Estate and also fronts directly onto Bankhead Crossway North. Bankhead is located within Sighthill Industrial Estate which is one of Edinburgh's most established and accessible industrial/trade locations, being on the west side of the city centre and close to the bypass and Scotland's motorway network.